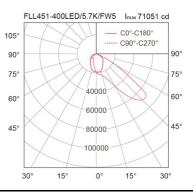

### Specification

| opecification      |                                 |
|--------------------|---------------------------------|
| Housing            | Die-cast aluminium              |
| Finishing          | Powder coated in black          |
| Lens               | Clear toughened glass           |
| Gasket             | Silicone rubber                 |
| Dimension          | 400x150x670 mm.                 |
| Mounting           | Surface                         |
| Power              | 400W                            |
| Light Source       | LED Module                      |
| Colour Temperature | 5700K                           |
| Luminaire Output   | 52000 lm                        |
| Beam Angle         | 30/55/90 degree                 |
|                    | Asymmetrical distribution : FW5 |
| Control Gear       | Built-in driver                 |
| Dimming Method     | 0-10V (optional)                |
| Power Supply       | 220-240VAC,50Hz                 |
| Power Factor       | >0.95                           |
| Insulation Class   | I                               |
| IP Rating          | 66                              |
| Luminaire Lifetime | 50,000 hrs.                     |
| Equivalent         | MH 1000W                        |
| Ordering Data      |                                 |
|                    |                                 |