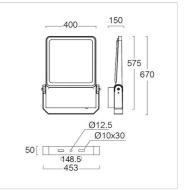

### Specification

| opecification      |                                 |
|--------------------|---------------------------------|
| Housing            | Die-cast aluminium              |
| Finishing          | Powder coated in black          |
| Lens               | Clear toughened glass           |
| Gasket             | Silicone rubber                 |
| Dimension          | 400x150x670 mm.                 |
| Mounting           | Surface                         |
| Power              | 400W                            |
| Light Source       | LED Module                      |
| Colour Temperature | 5700K                           |
| Luminaire Output   | 52000 lm                        |
| Beam Angle         | 30/55/90 degree                 |
|                    | Asymmetrical distribution : FW5 |
| Control Gear       | Built-in driver                 |
| Dimming Method     | 0-10V (optional)                |
| Power Supply       | 220-240VAC,50Hz                 |
| Power Factor       | >0.95                           |
| Insulation Class   | I                               |
| IP Rating          | 66                              |
| Luminaire Lifetime | 50,000 hrs.                     |
| Equivalent         | MH 1000W                        |
| Ordering Data      |                                 |
|                    |                                 |