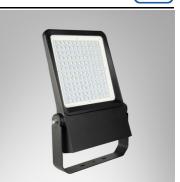

### Specification

| opecification      |                                 |
|--------------------|---------------------------------|
| Housing            | Die-cast aluminium              |
| Finishing          | Powder coated in black          |
| Lens               | Clear toughened glass           |
| Gasket             | Silicone rubber                 |
| Dimension          | 400x150x670 mm.                 |
| Mounting           | Surface                         |
| Power              | 400W                            |
| Light Source       | LED Module                      |
| Colour Temperature | 5700K                           |
| Luminaire Output   | 52000 lm                        |
| Beam Angle         | 30/55/90 degree                 |
|                    | Asymmetrical distribution : FW5 |
| Control Gear       | Built-in driver                 |
| Dimming Method     | 0-10V (optional)                |
| Power Supply       | 220-240VAC,50Hz                 |
| Power Factor       | >0.95                           |
| Insulation Class   | I                               |
| IP Rating          | 66                              |
| Luminaire Lifetime | 50,000 hrs.                     |
| Equivalent         | MH 1000W                        |
| Ordering Data      |                                 |
|                    |                                 |