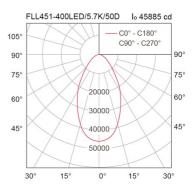

### Specification

| opecification      |                                 |
|--------------------|---------------------------------|
| Housing            | Die-cast aluminium              |
| Finishing          | Powder coated in black          |
| Lens               | Clear toughened glass           |
| Gasket             | Silicone rubber                 |
| Dimension          | 400x150x670 mm.                 |
| Mounting           | Surface                         |
| Power              | 400W                            |
| Light Source       | LED Module                      |
| Colour Temperature | 5700K                           |
| Luminaire Output   | 52000 lm                        |
| Beam Angle         | 30/55/90 degree                 |
|                    | Asymmetrical distribution : FW5 |
| Control Gear       | Built-in driver                 |
| Dimming Method     | 0-10V (optional)                |
| Power Supply       | 220-240VAC,50Hz                 |
| Power Factor       | >0.95                           |
| Insulation Class   | I                               |
| IP Rating          | 66                              |
| Luminaire Lifetime | 50,000 hrs.                     |
| Equivalent         | MH 1000W                        |
| Ordering Data      |                                 |
|                    |                                 |