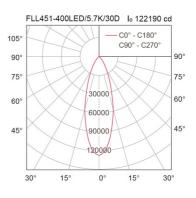

### Specification

| opecification      |                                 |
|--------------------|---------------------------------|
| Housing            | Die-cast aluminium              |
| Finishing          | Powder coated in black          |
| Lens               | Clear toughened glass           |
| Gasket             | Silicone rubber                 |
| Dimension          | 400x150x670 mm.                 |
| Mounting           | Surface                         |
| Power              | 400W                            |
| Light Source       | LED Module                      |
| Colour Temperature | 5700K                           |
| Luminaire Output   | 52000 lm                        |
| Beam Angle         | 30/55/90 degree                 |
|                    | Asymmetrical distribution : FW5 |
| Control Gear       | Built-in driver                 |
| Dimming Method     | 0-10V (optional)                |
| Power Supply       | 220-240VAC,50Hz                 |
| Power Factor       | >0.95                           |
| Insulation Class   | I                               |
| IP Rating          | 66                              |
| Luminaire Lifetime | 50,000 hrs.                     |
| Equivalent         | MH 1000W                        |
| Ordering Data      |                                 |
|                    |                                 |